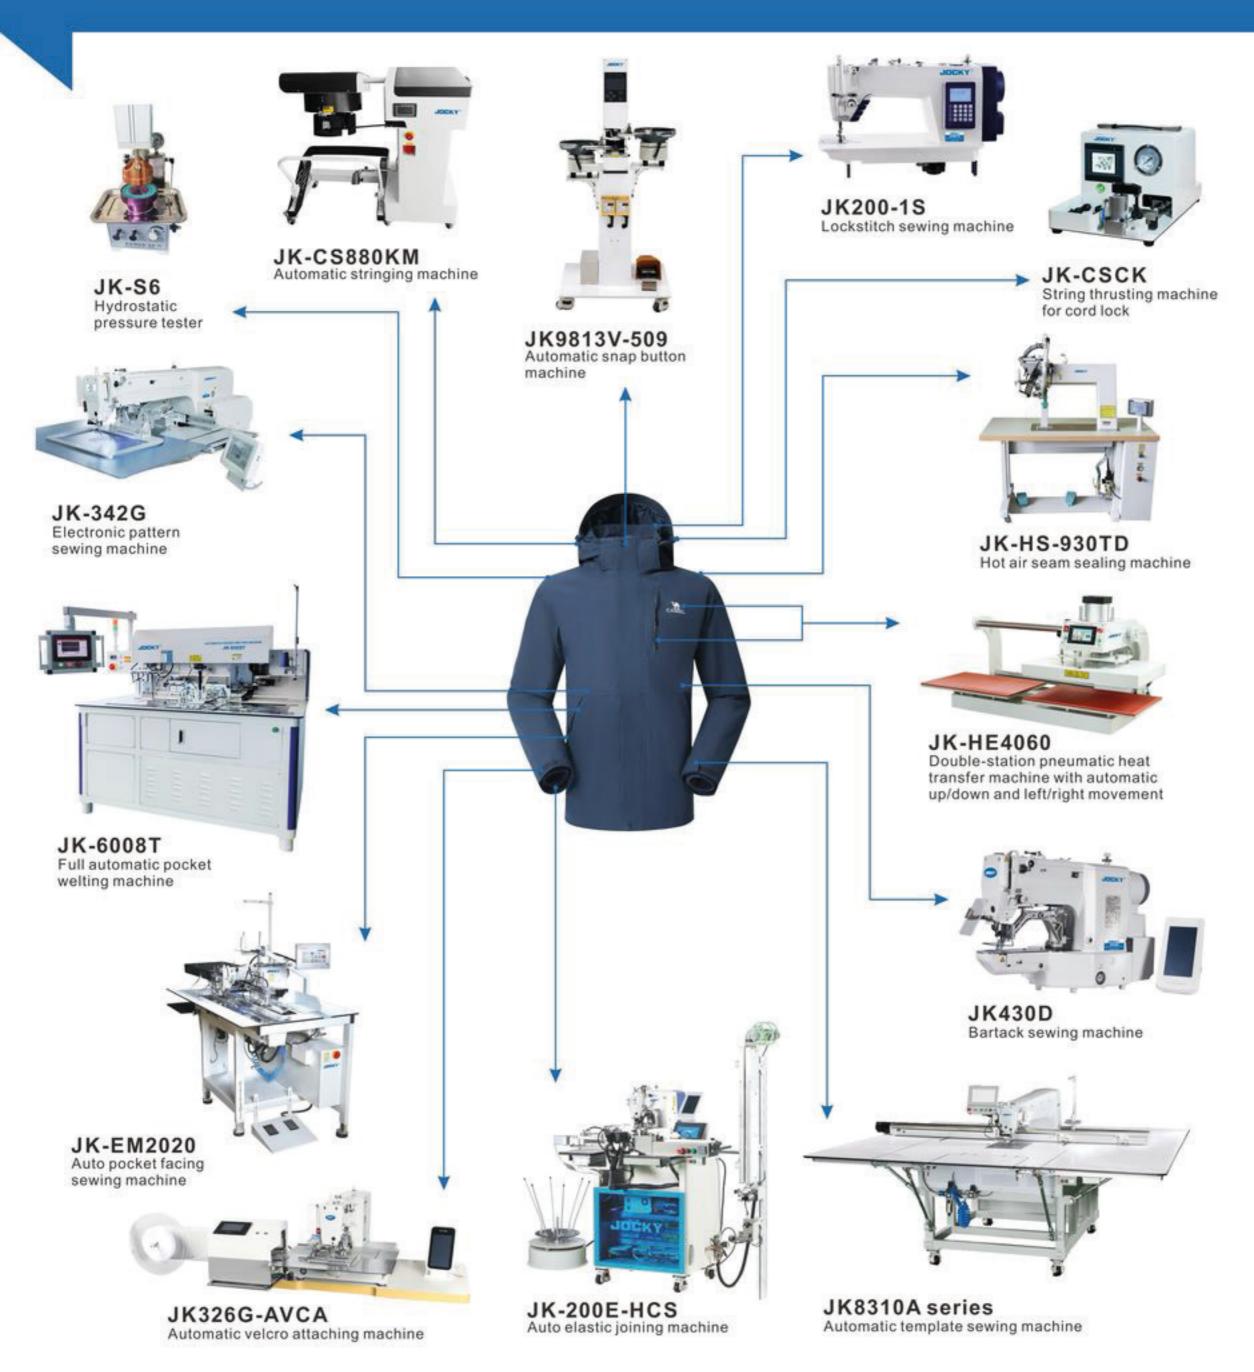

# PRODUCTION SOLUTION FOR SHIRT







# PRODUCTION SOLUTION FOR HAT







# PRODUCTION SOLUTION FOR WOOLEN COAT







# PRODUCTION SOLUTION FOR WINDBREAKER







# PRODUCTION SOLUTION FOR SPORTS SHOES





# PRODUCTION SOLUTION FOR T-SHIRT & POLO SHIRT









# PRODUCTION SOLUTION FOR JEANS







# PRODUCTION SOLUTION FOR SUIT TROUSERS







# PRODUCTION SOLUTION FOR SUIT





# PRODUCTION SOLUTION FOR HOODIE & ATHLETIC PANTS







# PRODUCTION SOLUTION FOR DOWN JACKET





# PRODUCTION SOLUTION FOR BRA & UNDERPANTS







#### JOCKY

# PRODUCTION SOLUTION FOR BACKPACK







# PRODUCTION SOLUTION FOR CURTAIN





#### JOCKY PRODUCTION SOLUTION FOR CAMOUFLAGE UNIFORM







#### PRODUCTION SOLUTION FOR CAR INTERIOR