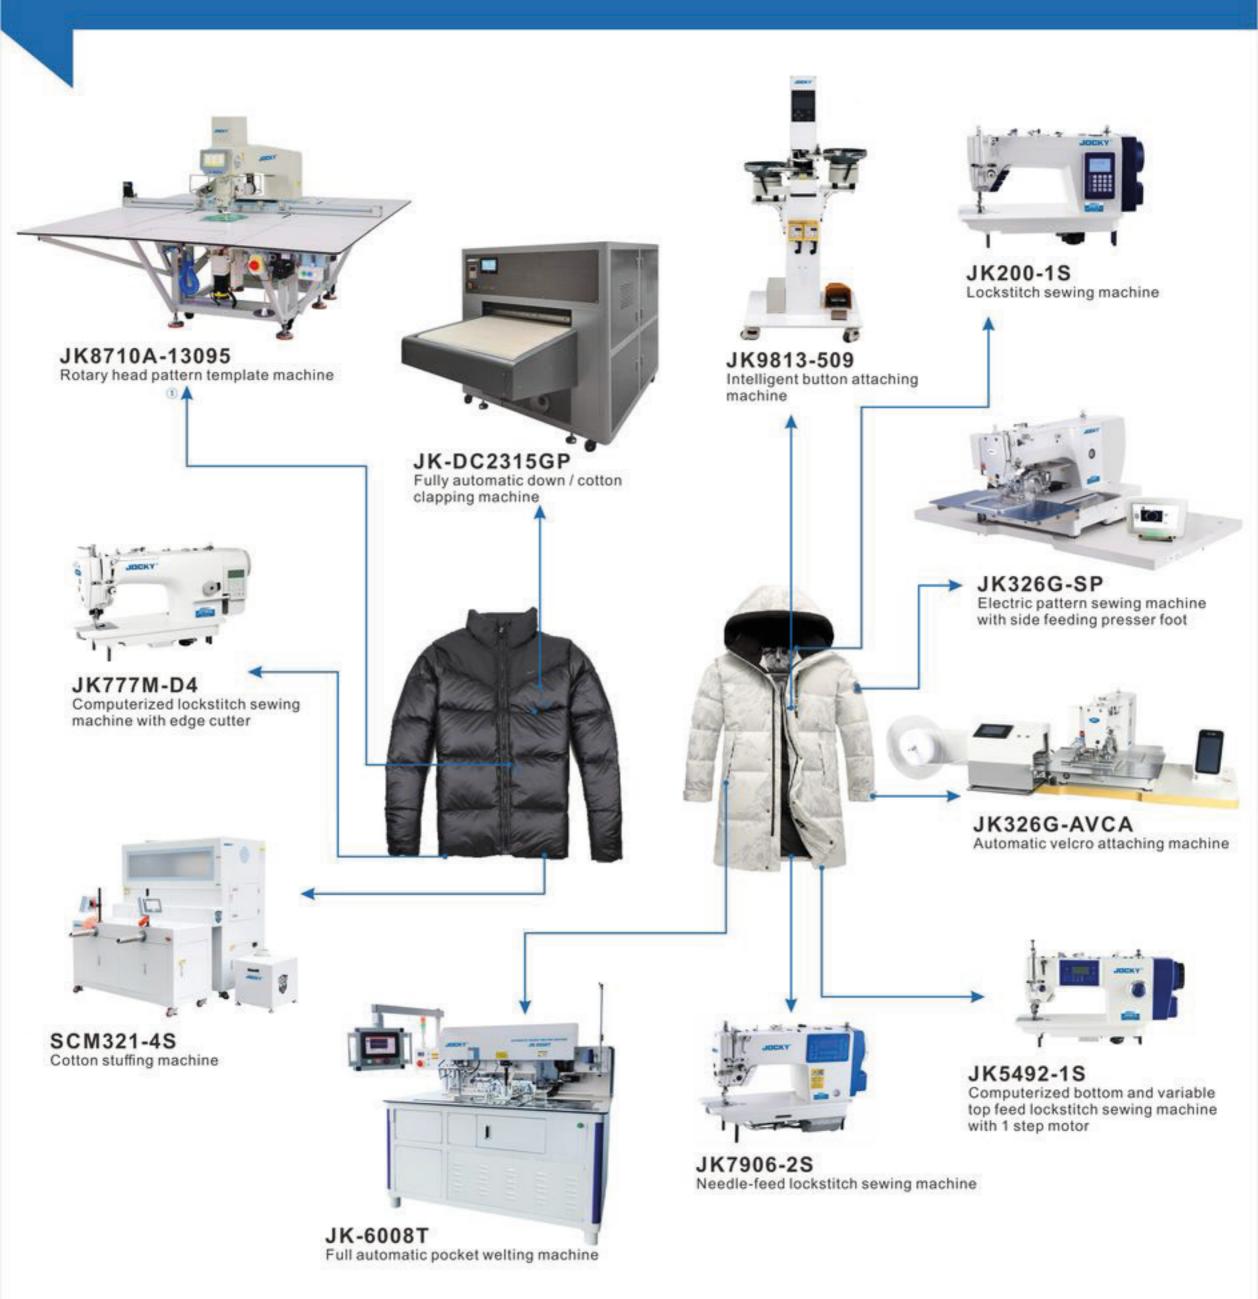

# PRODUCTION SOLUTION FOR SHIRT







# PRODUCTION SOLUTION FOR HAT







# PRODUCTION SOLUTION FOR WOOLEN COAT







# PRODUCTION SOLUTION FOR WINDBREAKER







# PRODUCTION SOLUTION FOR SPORTS SHOES





# PRODUCTION SOLUTION FOR T-SHIRT & POLO SHIRT









# PRODUCTION SOLUTION FOR JEANS







# PRODUCTION SOLUTION FOR SUIT TROUSERS







# PRODUCTION SOLUTION FOR SUIT





# PRODUCTION SOLUTION FOR HOODIE & ATHLETIC PANTS







# PRODUCTION SOLUTION FOR DOWN JACKET





# PRODUCTION SOLUTION FOR BRA & UNDERPANTS







#### JOCKY

# PRODUCTION SOLUTION FOR BACKPACK







# PRODUCTION SOLUTION FOR CURTAIN





#### JOCKY PRODUCTION SOLUTION FOR CAMOUFLAGE UNIFORM







#### PRODUCTION SOLUTION FOR CAR INTERIOR