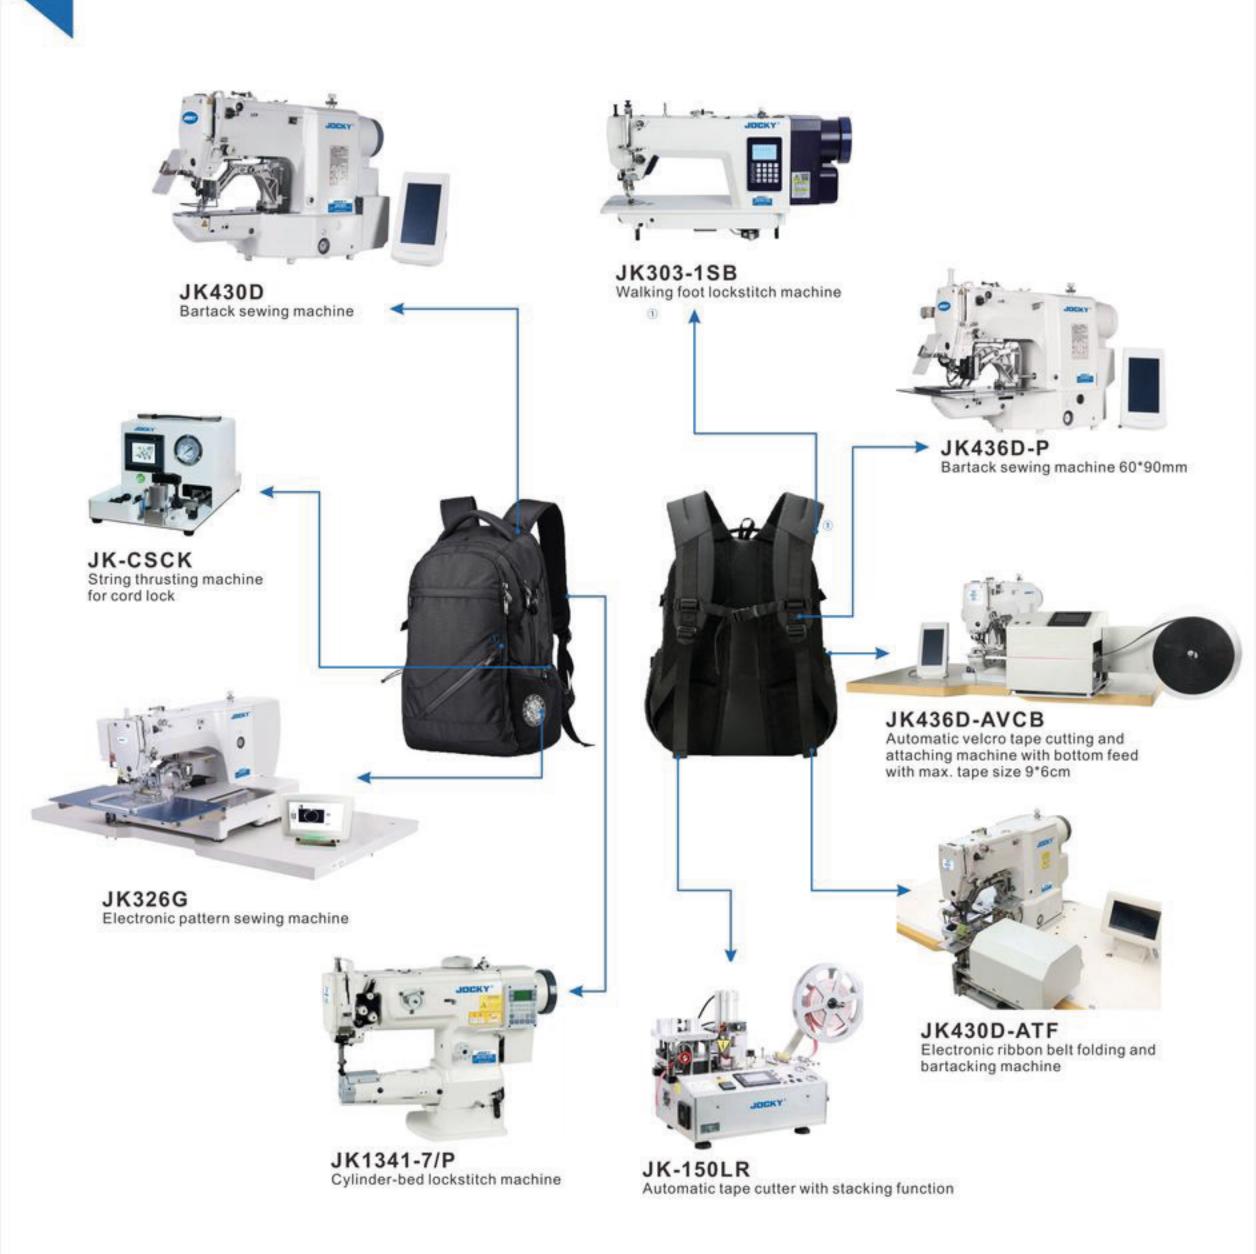

# PRODUCTION SOLUTION FOR SHIRT







# PRODUCTION SOLUTION FOR HAT







# PRODUCTION SOLUTION FOR WOOLEN COAT







# PRODUCTION SOLUTION FOR WINDBREAKER







# PRODUCTION SOLUTION FOR SPORTS SHOES





# PRODUCTION SOLUTION FOR T-SHIRT & POLO SHIRT









# PRODUCTION SOLUTION FOR JEANS







# PRODUCTION SOLUTION FOR SUIT TROUSERS







# PRODUCTION SOLUTION FOR SUIT





# PRODUCTION SOLUTION FOR HOODIE & ATHLETIC PANTS







# PRODUCTION SOLUTION FOR DOWN JACKET





# PRODUCTION SOLUTION FOR BRA & UNDERPANTS







#### JOCKY

# PRODUCTION SOLUTION FOR BACKPACK







# PRODUCTION SOLUTION FOR CURTAIN





#### JOCKY PRODUCTION SOLUTION FOR CAMOUFLAGE UNIFORM







#### PRODUCTION SOLUTION FOR CAR INTERIOR