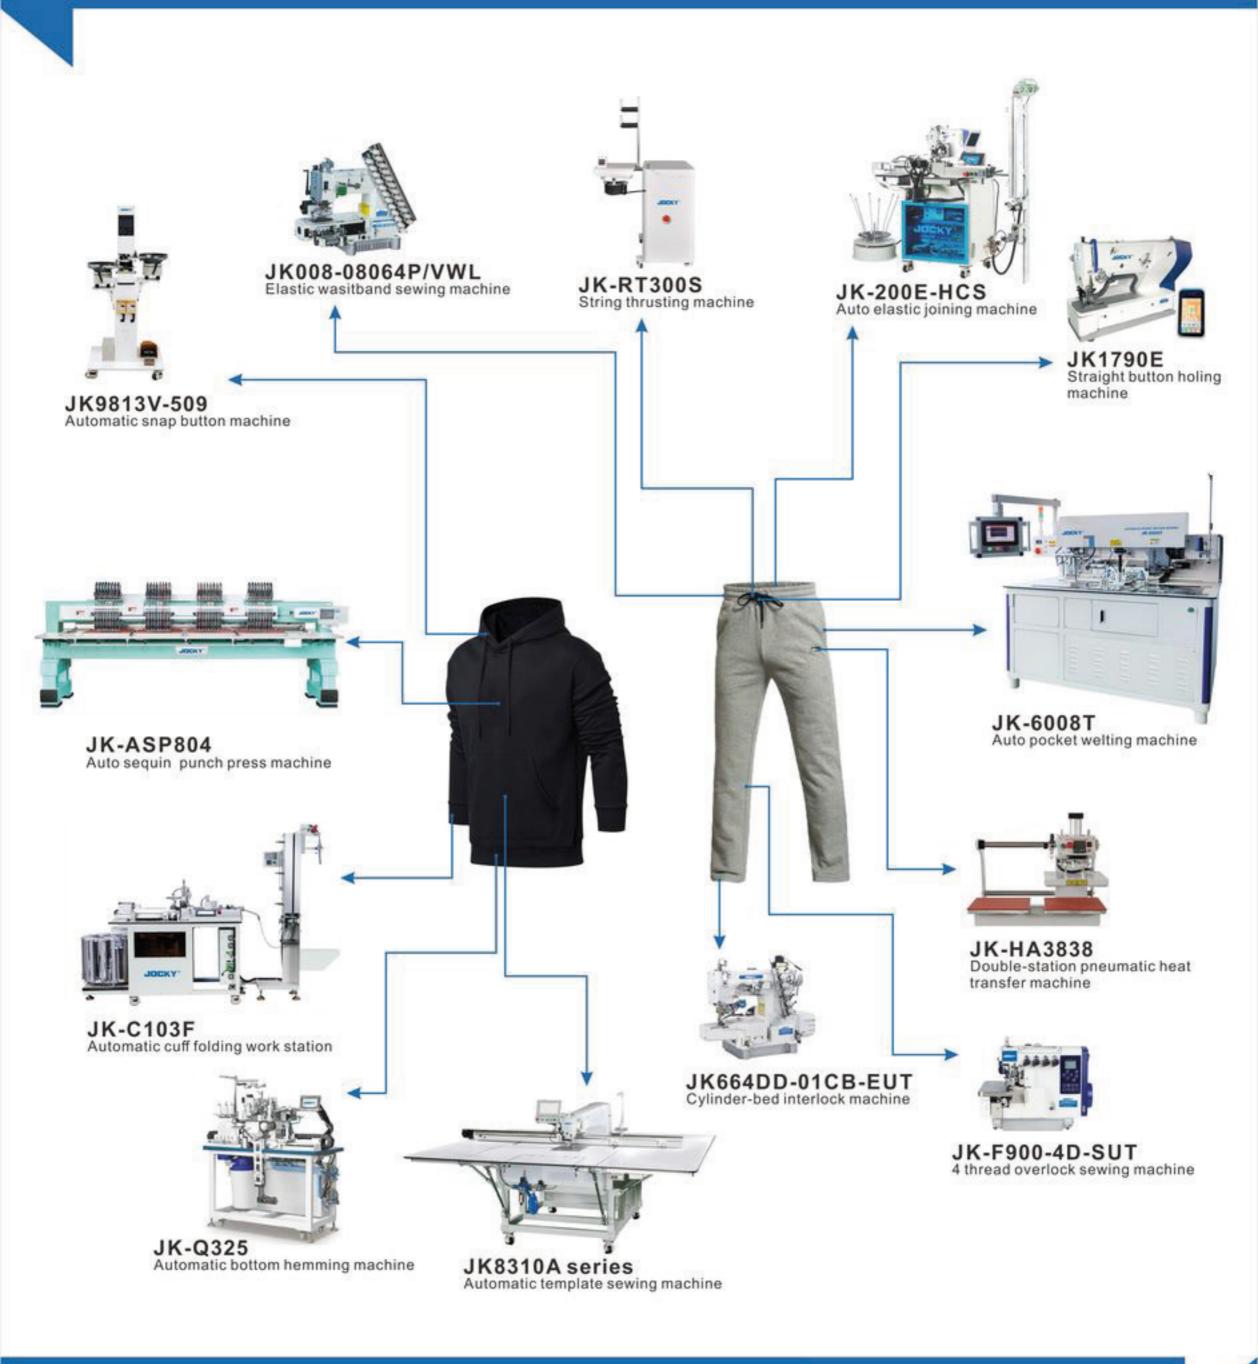

# PRODUCTION SOLUTION FOR SHIRT







# PRODUCTION SOLUTION FOR HAT







# PRODUCTION SOLUTION FOR WOOLEN COAT







# PRODUCTION SOLUTION FOR WINDBREAKER







# PRODUCTION SOLUTION FOR SPORTS SHOES





# PRODUCTION SOLUTION FOR T-SHIRT & POLO SHIRT









# PRODUCTION SOLUTION FOR JEANS







# PRODUCTION SOLUTION FOR SUIT TROUSERS







# PRODUCTION SOLUTION FOR SUIT





# PRODUCTION SOLUTION FOR HOODIE & ATHLETIC PANTS







# PRODUCTION SOLUTION FOR DOWN JACKET





# PRODUCTION SOLUTION FOR BRA & UNDERPANTS







#### JOCKY

# PRODUCTION SOLUTION FOR BACKPACK







# PRODUCTION SOLUTION FOR CURTAIN





#### JOCKY PRODUCTION SOLUTION FOR CAMOUFLAGE UNIFORM







#### PRODUCTION SOLUTION FOR CAR INTERIOR