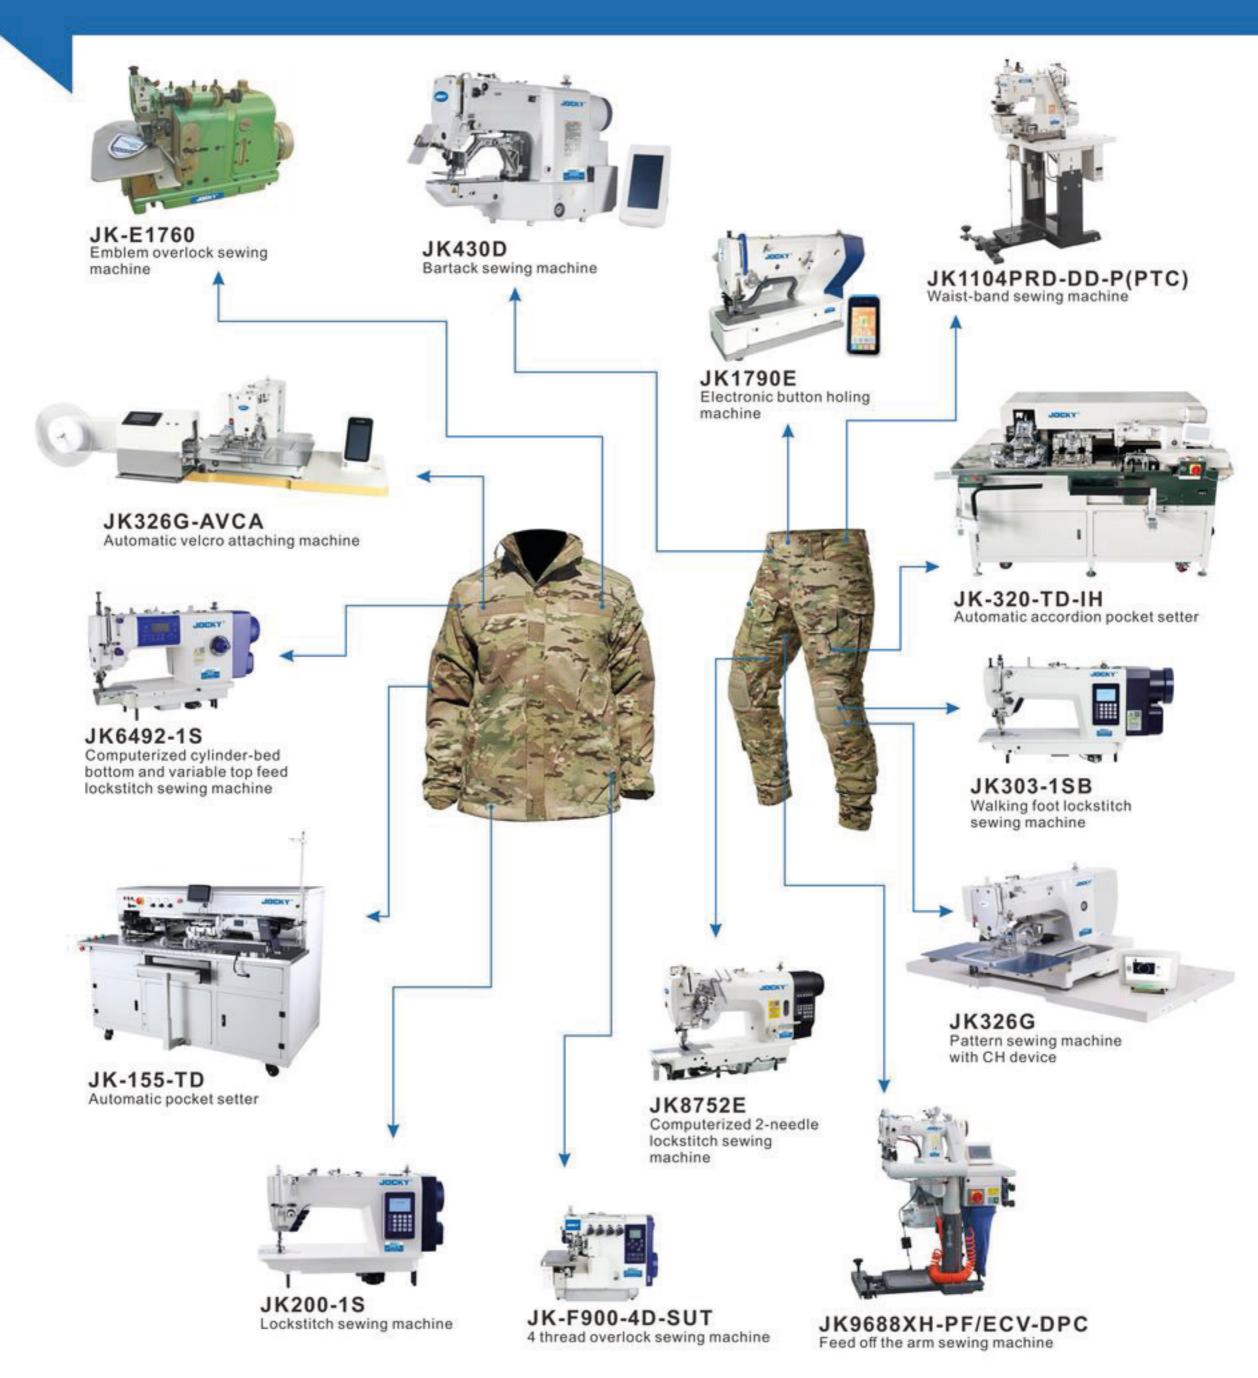

# PRODUCTION SOLUTION FOR SHIRT







# PRODUCTION SOLUTION FOR HAT







# PRODUCTION SOLUTION FOR WOOLEN COAT







# PRODUCTION SOLUTION FOR WINDBREAKER







# PRODUCTION SOLUTION FOR SPORTS SHOES





# PRODUCTION SOLUTION FOR T-SHIRT & POLO SHIRT









# PRODUCTION SOLUTION FOR JEANS







# PRODUCTION SOLUTION FOR SUIT TROUSERS







# PRODUCTION SOLUTION FOR SUIT





# PRODUCTION SOLUTION FOR HOODIE & ATHLETIC PANTS







# PRODUCTION SOLUTION FOR DOWN JACKET





# PRODUCTION SOLUTION FOR BRA & UNDERPANTS







#### JOCKY

# PRODUCTION SOLUTION FOR BACKPACK







# PRODUCTION SOLUTION FOR CURTAIN





#### JOCKY PRODUCTION SOLUTION FOR CAMOUFLAGE UNIFORM







#### PRODUCTION SOLUTION FOR CAR INTERIOR