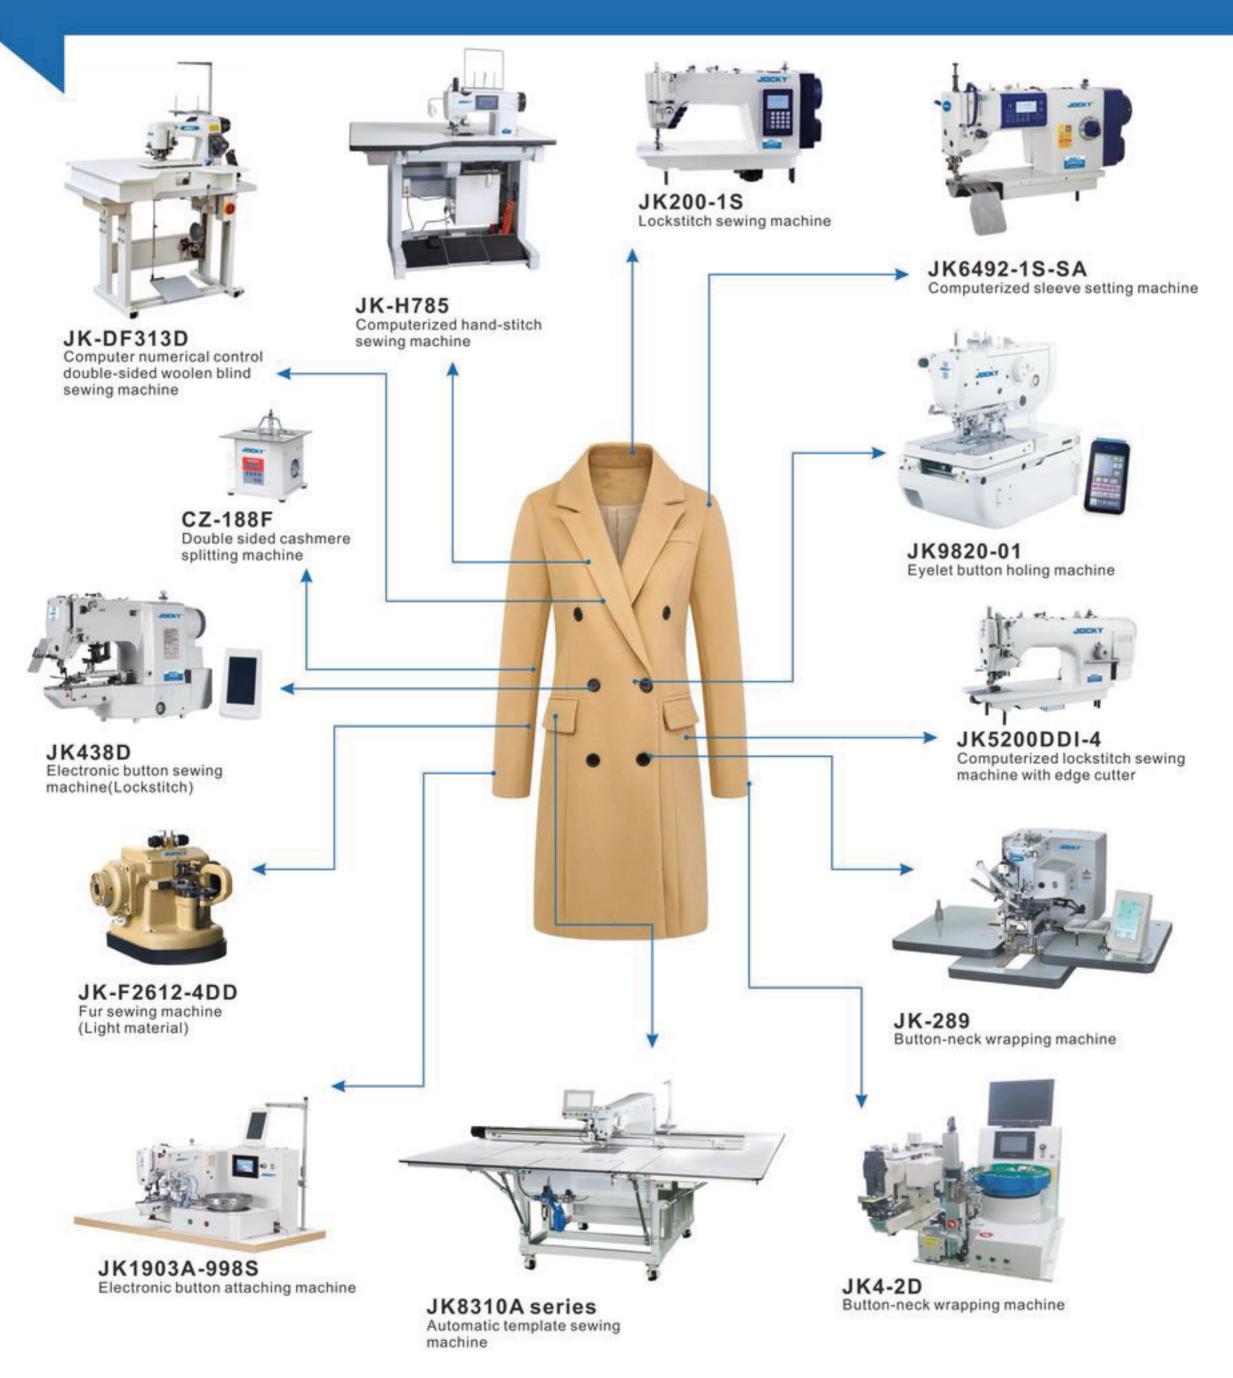

# PRODUCTION SOLUTION FOR SHIRT







# PRODUCTION SOLUTION FOR HAT







# PRODUCTION SOLUTION FOR WOOLEN COAT







# PRODUCTION SOLUTION FOR WINDBREAKER







# PRODUCTION SOLUTION FOR SPORTS SHOES





# PRODUCTION SOLUTION FOR T-SHIRT & POLO SHIRT









# PRODUCTION SOLUTION FOR JEANS







# PRODUCTION SOLUTION FOR SUIT TROUSERS







# PRODUCTION SOLUTION FOR SUIT





# PRODUCTION SOLUTION FOR HOODIE & ATHLETIC PANTS







# PRODUCTION SOLUTION FOR DOWN JACKET





# PRODUCTION SOLUTION FOR BRA & UNDERPANTS







#### JOCKY

# PRODUCTION SOLUTION FOR BACKPACK







# PRODUCTION SOLUTION FOR CURTAIN





#### JOCKY PRODUCTION SOLUTION FOR CAMOUFLAGE UNIFORM







#### PRODUCTION SOLUTION FOR CAR INTERIOR